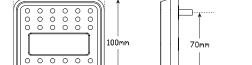

**Function** Stop/Tail/Indicator/Reflector **Size** 100mm x 100mm x 20mm

**Voltage** 12 Volt

**LED Qty** 18x Stop/Tail, 18x Indicator

Cable 400mm

**Base** Polycarbonate **Fittings** Stainless Steel

 Draw
 Stop
 Tail
 Indicator

← 20mm

CTA Stop/Tail/Ind/Ref TBA

Wire Colour Code
O Yellow - Indicator
O White - Earth
O Brown - Tail
O Red - Stop

ECE Approved

Protection

10 Year

Warranty