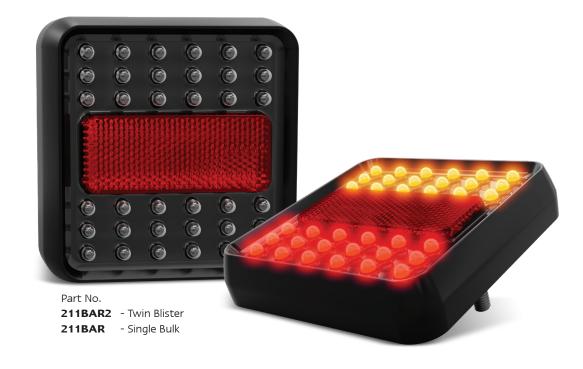

## **211 Series Trailer Lamp**

No Lens Design

• Fully Sumbersible

• Inbuilt Reflex Reflector

ECE Australian Road Approved

IP68 Rated

• 12 Volt Only

• 10 Year Warranty

**Function** Stop/Tail/Indicator/Reflector **Size** 100mm x 100mm x 20mm

**Voltage** 12 Volt

**LED Qty** 18x Stop/Tail, 18x Indicator

Cable 400mm

**Base** Polycarbonate **Fittings** Stainless Steel

 Draw
 Stop
 Tail
 Indicator